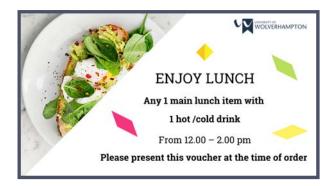

# HOSPITALITY VOUCHERS

A flexible way to meet, eat, & drink with greater choice. Pre –purchased Hospitality vouchers to be redeemed at the Lockside Coffee Bar at the Technology Centre.

Ideal for all guests with different tastes and needs, influenced by the time of day and whether they feel like healthy options, comfort food, adventure or indulgence.

Our bookings team will produce these vouchers and have ready for your arrival. No minimum numbers, maximum of 50.

The pre purchased vouchers, can be purchased in the values of £2, £3, & £6 to meet your need of your particular event or group.

Guests can then re-deem vouchers at the Lockside Coffee Bar on the day from our wide selection of foods from jacket potatoes, sandwiches, paninis, soups, hot lunch specials, & boxed fresh salads

Menus and ingredients subject to availability