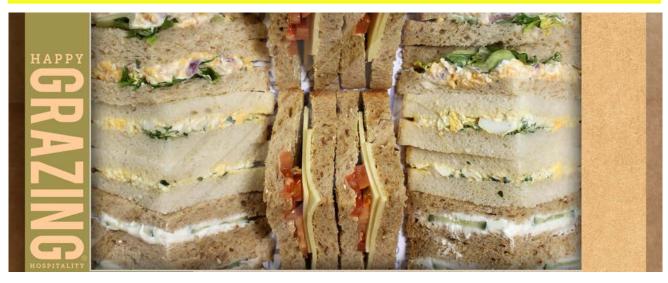

# Shared Sandwich Platter

Delivered to your allocated meeting room within Science Park

### Platter of Gluten Free Rolls - £13.00 per platter. Serves 3

A selection of Gluten-free Meat and Vegetarian Rolls Free-Range Egg & Cress, Ham & Cheese Savoury, Tuna Mayo & Cucumber all in Gluten-Free Rolls

### Platter of 100% Dairy-Free Sandwiches - £10.00 per platter. Serves 3

Vegan Sausage & Red Onion Chutney in White; Cheesley Savoury in Malted; Falafel Crumble, Salsa & Coriander in Tomato Bread

### Add To Your Order:

Orange /Apple Juice 500ml - £1.60 pp Fresh Fruit Pot - £1.60 pp Pipers Anglesey sea salt crisps - 75p Pop chips (vegan, gluten free) crisps - 75p

Menu may change subject to the availability of fresh ingredients on the day. Please advise of any allergies prior to ordering.