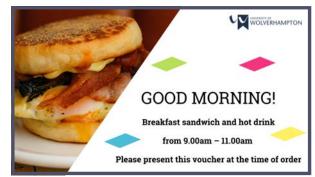

# HOSPITALITY VOUCHERS

A flexible way to meet, eat, & drink with greater choice. Pre –purchased Hospitality vouchers to be redeemed at the Lockside Coffee Bar at the Technology Centre.

Ideal for all guests with different tastes and needs, influenced by the time of day and whether they feel like healthy options, comfort food, adventure or indulgence.

Our bookings team will produce these vouchers and have ready for your arrival. No minimum numbers, maximum of 50.

The pre purchased vouchers, can be purchased in the values of £2, £3, & £6 to meet your need of your particular event or group.

Guests can then re-deem vouchers at the Lockside Coffee Bar on the day from our wide selection of foods from jacket potatoes, sandwiches, paninis, soups, hot lunch specials, & boxed fresh salads

Menus and ingredients subject to availability