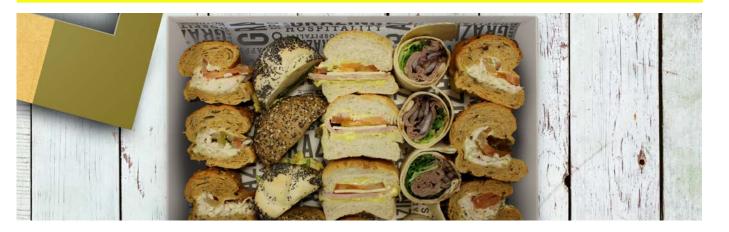

# Shared Sandwich Platter

Delivered to your allocated meeting room within Science Park

### Platter of Vegetarian Sandwiches - £14.90 per platter. Serves 5

### A Selection of Vegetarian Sandwiches

Free-Range Egg Mayonnaise & Cress in Wholemeal; Vegan Cheesy Savoury in Malted; Creamed Cheese in Malted; 2x Cheddar Cheese & Tomato in White.

### Platter of Meat Sandwiches - £14.90 per platter. Serves 5

### A Selection of Meat Sandwiches

Ham, Cheddar & Mustard Mayo in White; Chicken & Stuffing in soft grain; Bacon Lettuce & Tomato in White; 2x Chicken Mayo, Sweetcorn & Lettuce in Malted

### Platter of Seafood Sandwiches - £14.90 per platter. Serves 5

### **A Selection of Seafood Sandwiches**

Tuna Mayonnaise in White; Pink Salmon & Cucumber in Oatmeal; Prawn Marie Rose in Oatmeal (MSC Approved); 2x Tuna Mayo & Sweetcorn in Malted

Menu may change subject to the availability of fresh ingredients on the day. Please advise of any allergies prior to ordering.